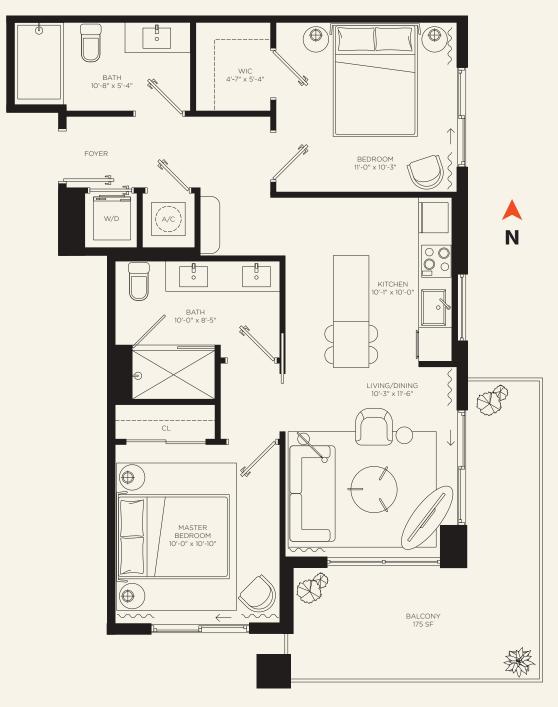

MIAMI WORLDCENTER

786 4374 236 Info@TheCrosbyMiami.com www.TheCrosbyMiami.com **Sales Gallery** 698 NE 1st Avenue, Suite 184 Miami FL 33132

The dimensions stated for this unit floor plan are approximate because there are various recognized methods for calculating the square footage of a unit. The square footage stated here is calculated from the exterior boundaries of the exterior walls to the centerline of interior demissing walls without deductions for cutouts, curves, or architectural features. This method typically results in quoted dimensions greater than the dimensions that would be determined by using other accepted methods. The definition of "Unit" and the calculation method to be relied upon is set forth by the Developer, DT G Block, LLC, in Developer's Prospectus and the method set forth in the Developer's Prospectus for information on what is offered with the Unit and the calculation of the Unit square footage and dimensions.