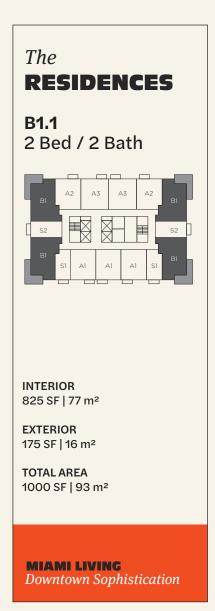

MIAMI WORLDCENTER

786 4374 236 Info@TheCrosbyMiami.com www.TheCrosbyMiami.com **Sales Gallery** 698 NE 1st Avenue, Suite 184 Miami FL 33132

The dimensions stated for this unit floor plan are approximate because there are various recognized methods for calculating the square footage of a unit. The square footage stated here is calculated from the exterior boundaries of the exterior walls to the centerline of interior demissing walls without deductions for cutouts, curves, or architectural features. This method typically results in quoted dimensions greater than the dimensions that would be determined by using other accepted methods. The definition of "Unit" and the calculation method to be relied upon is set forth by the Developer, DT G Block, LLC, in Developer's Prospectus and the method set forth in the Developer's Prospectus for information on what is offered with the Unit and the calculation of the Unit square footage and dimensions.