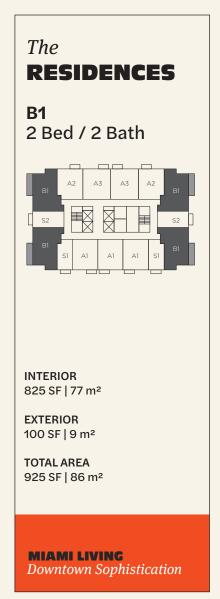

MIAMI WORLDCENTER

ONEWORLD

786 4374 236 Info@TheCrosbyMiami.com www.TheCrosbyMiami.com **Sales Gallery** 698 NE 1st Avenue, Suite 184 Miami FL 33132

The dimensions stated for this unit floor plan are approximate because there are various recognized methods for calculating the square footage of a unit. The square footage stated here is calculated from the exterior boundaries of the exterior walls to the centerline of interior demissing walls without deductions for cutouts, curves, or architectural features. This method typically results in quoted dimensions greater than the dimensions that would be determined by using other accepted methods. The definition of "Unit" and the calculation method to be relied upon is set forth by the Developer, DT G Block, LLC, in Developer's Prospectus and the method set forth in the Developer's Prospectus for information on what is offered with the Unit and the calculation of the Unit square footage and dimensions.