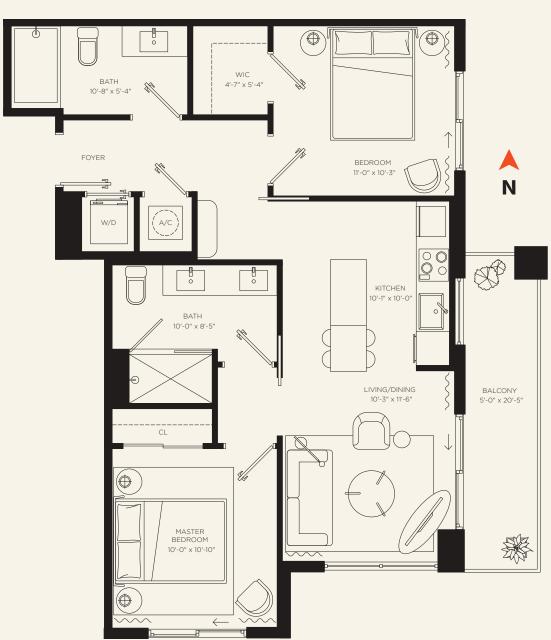

MIAMI WORLDCENTER

ONEWORLD

786 4374 236 Info@TheCrosbyMiami.com www.TheCrosbyMiami.com **Sales Gallery** 698 NE 1st Avenue, Suite 184 Miami FL 33132

The dimensions stated for this unit floor plan are approximate because there are various recognized methods for calculating the square footage of a unit. The square footage stated here is calculated from the exterior boundaries of the exterior walls to the centerline of interior demissing walls without deductions for cutouts, curves, or architectural features. This method typically results in quoted dimensions greater than the dimensions that would be determined by using other accepted methods. The definition of "Unit" and the calculation method to be relied upon is set forth by the Developer, DT G Block, LLC, in Developer's Prospectus and the method set forth in the Developer's Prospectus for information on what is offered with the Unit and the calculation of the Unit square footage and dimensions.